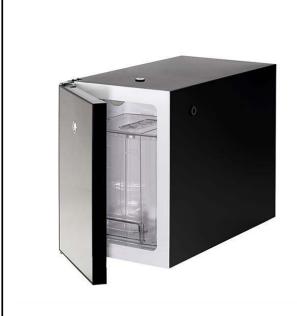

## Coffee System Side milk refrigerator 8 liter for up to 4 liter milk containers

| ITEM #       |      |   |
|--------------|------|---|
| MODEL #      |      |   |
| NAME #       |      |   |
|              |      |   |
| SIS #        | <br> | _ |
| <b>AIA</b> # |      |   |

871014 (FRIDG)

Side milk refrigerator 8 liter nominal capacity for up to 4 liter milk containers

## **Main Features**

- Side milk refrigerators optimize the supply of coffee and fresh milk beverages and provide more efficient and practical service.
- Refrigerator unit to be placed next to the machine for storing milk in perfect hygiene conditions and for feeding fresh milk into the machine.